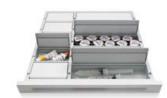

### Omnicell XT Cabinet Drawers

10-Bin Drawer

18-Bin Drawer

36-Bin Drawer

27-Bin Drawer

6-Bin Double-Deep Drawer

24-Bin Double-Deep Drawer

48-Bin Drawer

### **Metal Locking Lid Drawers**

Durable metal locking lids keep medications secure. All drawers include Guiding Lights.

10-Bin: Larger bin fits up to three 60 mL PCA units.

Bin Type: 5 Extended-Wide
• Height: 1.7"

Height: 1.7"Width: 2.9"Length: 2.6"

Bin Type: 9 Extended

Height: 1.7"Width: 6.6"Length: 2.6"

**6-Bin:** Largest locked bin in the industry—fits IV bags and other bulky items. Bin Type: Double-Deep

Height: 4.0"Width: 10.1"