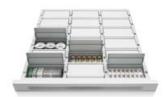

### Omnicell XT Cabinet Drawers

10-Bin Drawer

18-Bin Drawer

36-Bin Drawer

27-Bin Drawer

6-Bin Double-Deep Drawer

24-Bin Double-Deep Drawer

48-Bin Drawer

36-Bin: Securely stores oral solids, vials, and small par level items.

Bin Type: Standard

Height: 1.7"Width: 2.9"Length: 2.6"

27-Bin: Larger bin accommodates prefilled syringes and other larger items.

Bin Type: 18 Standard