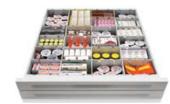

### **Metal Locking Lid Drawers**

Durable metal locking lids keep medications secure. All drawers include Guiding Lights.

10-Bin: Larger bin fits up to three 60 mL PCA units.

Bin Type: 5 Extended-Wide
• Height: 1.7"

Width: 6.6"Length: 3.4"

Bin Type: 5 Long

Height: 1.7"Width: 13.8"Length: 3.4"

18-Bin: Securely stores a variety of items, including prefilled syringes.

Bin Type: Extended

Height: 1.7"Width: 6.6"Length: 2.6"