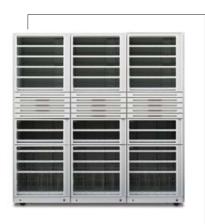

### **Three-Cell Cabinet**

#### **Dimensions:**

• Height: 77.5" • Width: 76.5" • Depth: 27.0"