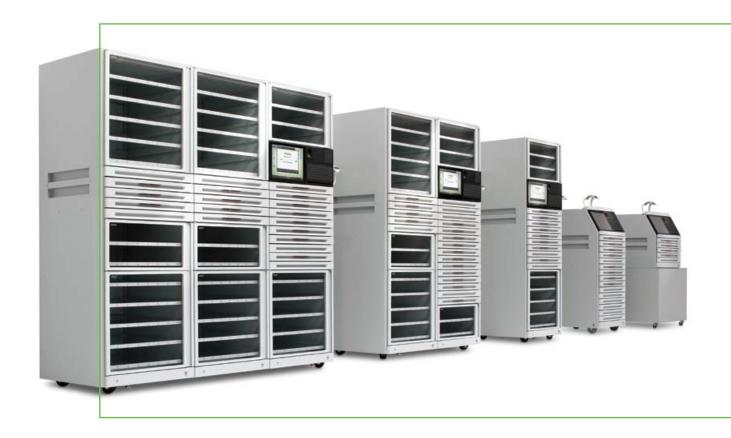

# Omnicell XT Automated Dispensing Cabinets and Drawers

No other medication dispensing system offers more cabinet choices to meet the needs of acute and post-acute care sites. The scalable Omnicell® XT Automated Dispensing System can easily be expanded with additional cabinets, and drawers can be added or changed on-site as clinical needs evolve. Medications and supplies can be combined in a single cabinet, promoting convenience and saving space.

# Omnicell XT Automated Dispensing Cabinets