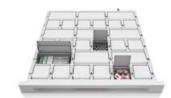

### Omnicell XT Cabinet Drawers

10-Bin Drawer

18-Bin Drawer

36-Bin Drawer

27-Bin Drawer

6-Bin Double-Deep Drawer

24-Bin Double-Deep Drawer

48-Bin Drawer

### **Metal Locking Lid Drawers**

Durable metal locking lids keep medications secure. All drawers include Guiding Lights.

10-Bin: Larger bin fits up to three 60 mL PCA units.

Bin Type: 5 Extended-Wide
• Height: 1.7"

36-Bin: Securely stores oral solids, vials, and small par level items.

Bin Type: Standard

Height: 1.7"Width: 2.9"Length: 2.6"

27-Bin: Larger bin accommodates prefilled syringes and other larger items.

Bin Type: 18 Standard

Height: 1.7"Width: 2.9"Length: 2.6"

Bin Type: 9 Extended

Height: 1.7"Width: 6.6"Length: 2.6"

**6-Bin:** Largest locked bin in the industry—fits IV bags and other bulky items. Bin Type: Double-Deep

Height: 4.0"Width: 10.1"