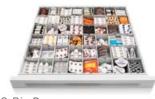

### **Open Configurable Drawers**

Now with greater configurability and brighter Guiding Lights.

24-Bin: Double-deep drawer can be configured to include up to 24 bins.

48-Bin: Drawer can be configured to include up to 48 bins.