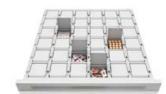

### Omnicell XT Cabinet Drawers

10-Bin Drawer

18-Bin Drawer

36-Bin Drawer

27-Bin Drawer

6-Bin Double-Deep Drawer

24-Bin Double-Deep Drawer

48-Bin Drawer

### **Open Configurable Drawers**

Now with greater configurability and brighter Guiding Lights.

24-Bin: Double-deep drawer can be configured to include up to 24 bins.

48-Bin: Drawer can be configured to include up to 48 bins.