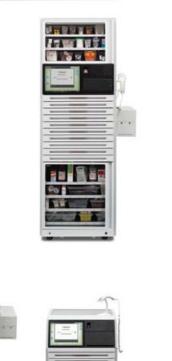

# Omnicell XT Automated Dispensing Cabinets and Drawers

No other medication dispensing system offers more cabinet choices to meet the needs of acute and post-acute care sites. The scalable Omnicell® XT Automated Dispensing System can easily be expanded with additional cabinets, and drawers can be added or changed on-site as clinical needs evolve. Medications and supplies can be combined in a single cabinet, promoting convenience and saving space.

# Omnicell XT Automated Dispensing Cabinets

### **Three-Cell Cabinet**