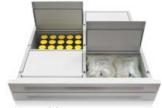

Height: 1.7"Width: 2.9"Length: 2.6"

Bin Type: 9 Extended

Height: 1.7"Width: 6.6"Length: 2.6"

**6-Bin:** Largest locked bin in the industry—fits IV bags and other bulky items. Bin Type: Double-Deep

Height: 4.0"Width: 10.1"

• Length: 6.3"