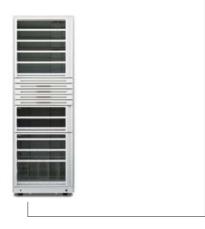

in: Larger bin accommodates prefilled syringes and other larger items.

Bin Type: 18 Standard

Height: 1.7"Width: 2.9"Length: 2.6"

Bin Type: 9 Extended

Height: 1.7"Width: 6.6"Length: 2.6"

**6-Bin:** Largest locked bin in the industry—fits IV bags and other bulky items. Bin Type: Double-Deep

Height: 4.0"Width: 10.1"

• Length: 6.3"

### **Open Configurable Drawers**

Now with greater configurability and brighter Guiding Lights.

24-Bin: Double-deep drawer can be configured to include up to 24 bins.

48-Bin: Drawer can be configured to include up to 48 bins.



# Omnicell XT Auxiliary Cabinets



### **Three-Cell Auxiliary Cabinet**

#### Dimensions:

Height: 77.5"Width: 76.5"Depth: 27.0"



### **Two-Cell Auxiliary Cabinet**

#### **Dimensions:**

Height: 77.5"Width: 51.5"Depth: 27.0"



### **One-Cell Auxiliary Cabinet**

### Dimensions:

Height: 77.5"Width: 26.5"Depth: 27.0"

Are you ready to make medication management easier? Learn more about the XT Series at www.omnicell.com/xt.