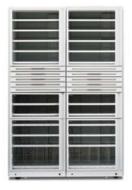

#### **Two-Cell Cabinet**

#### **Dimensions:**

• Height: 77.5" • Width: 51.5" • Depth: 27.0"