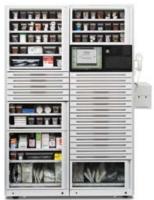

#### **Two-Cell Cabinet**

#### **Dimensions:**

• Height: 77.5" • Width: 51.5" • Depth: 27.0"