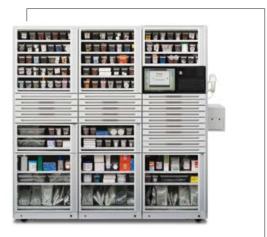

### **Three-Cell Cabinet**

#### **Dimensions:**

• Height: 77.5" • Width: 76.5" • Depth: 27.0"